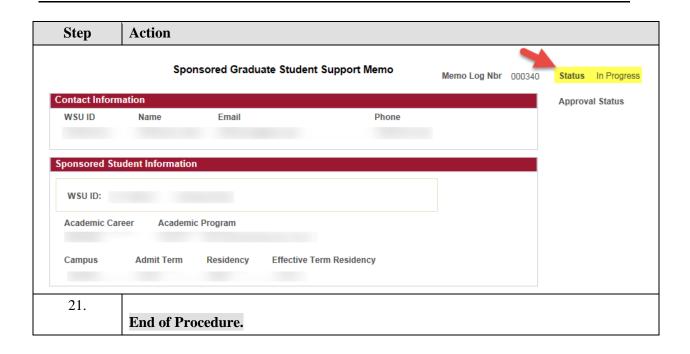

## Job Aid

| Step                                                                                                                                                                | Action                                                                                                   |
|---------------------------------------------------------------------------------------------------------------------------------------------------------------------|----------------------------------------------------------------------------------------------------------|
| 14.                                                                                                                                                                 | Click the I certify the student is: option                                                               |
|                                                                                                                                                                     |                                                                                                          |
| 15.                                                                                                                                                                 | Click the Grad.Memo@wsu.edu option.                                                                      |
|                                                                                                                                                                     |                                                                                                          |
| 16.                                                                                                                                                                 | Choose the appropriate waiver option.  For this example, I have chosen the <b>Partial Waiver</b> option. |
|                                                                                                                                                                     |                                                                                                          |
| 17.                                                                                                                                                                 | Click the <b>Sign</b> option as Department Verification Signature.                                       |
| 18.                                                                                                                                                                 | You can add additional comments in the box provided.                                                     |
| Fellowship/Traineeship/Sponsored Student Information                                                                                                                |                                                                                                          |
| I certify the student is: (1) paid a stipend of at least \$800 per month; (2) engaged in research similar to that of an RA; (3) registered in at least 10 credits.  |                                                                                                          |
| Documentation of Student Stipend Emailed to <a href="mailto:Grad.Memo@wsu.edu">Grad.Memo@wsu.edu</a> (form will not be processed until all information is verified) |                                                                                                          |
|                                                                                                                                                                     | Full Non-Resident Waiver Full In State Waiver Partial Waiver                                             |
| Department Verifica                                                                                                                                                 | 0.00 0.00 2500.00 U                                                                                      |
| <b>✓</b> Sign                                                                                                                                                       | 011281618 Repp, Krystal 12/06/16 12:52:42PM                                                              |
| Additional Comments: Please describe any unique or specific information needed to process this memo.                                                                |                                                                                                          |
| You an add a comme                                                                                                                                                  | ent here if needed.                                                                                      |
|                                                                                                                                                                     |                                                                                                          |
| 19.                                                                                                                                                                 | Click the SUBMIT to Graduate School button.                                                              |
|                                                                                                                                                                     | SUBMIT to Graduate School                                                                                |
| 20.                                                                                                                                                                 | Check the <b>Status</b> of the memo which is located in the top right hand side of the memo to           |
|                                                                                                                                                                     | insure the routing has begun. If the status is "In progress" the memo has <u>not</u> been                |
|                                                                                                                                                                     | moved on and it requires additional information.                                                         |