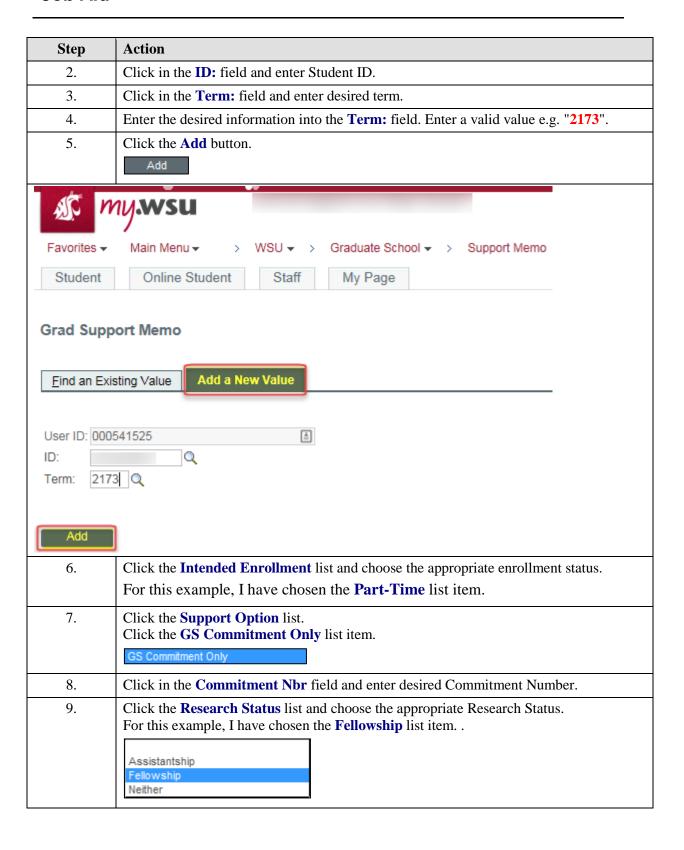

## Commitment Only

Commitment only memo is to be used only when you are seeking waivers that have been committed to your department/area from the Graduate School. These waivers are typically waivers that cannot be received from assistantships. Please be sure to have your Commitment # available.