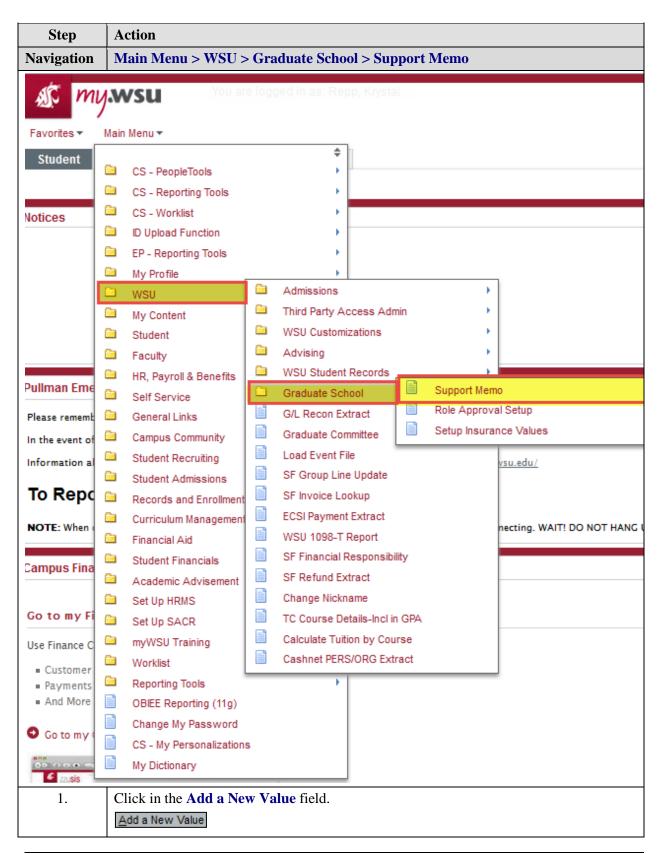

## Commitment Only

Commitment only memo is to be used only when you are seeking waivers that have been committed to your department/area from the Graduate School. These waivers are typically waivers that cannot be received from assistantships. Please be sure to have your Commitment # available.