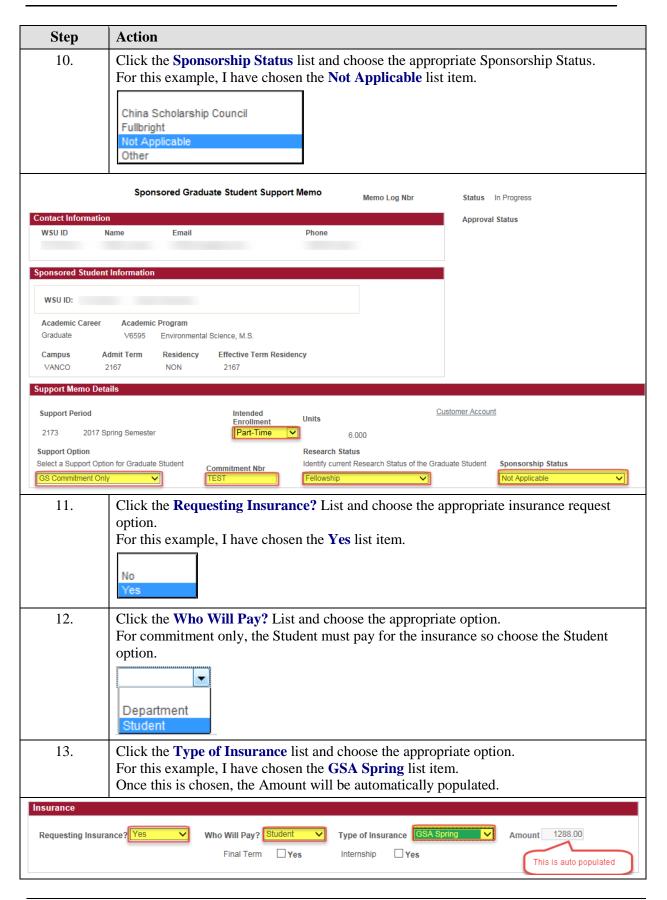

## Commitment Only

Commitment only memo is to be used only when you are seeking waivers that have been committed to your department/area from the Graduate School. These waivers are typically waivers that cannot be received from assistantships. Please be sure to have your Commitment # available.